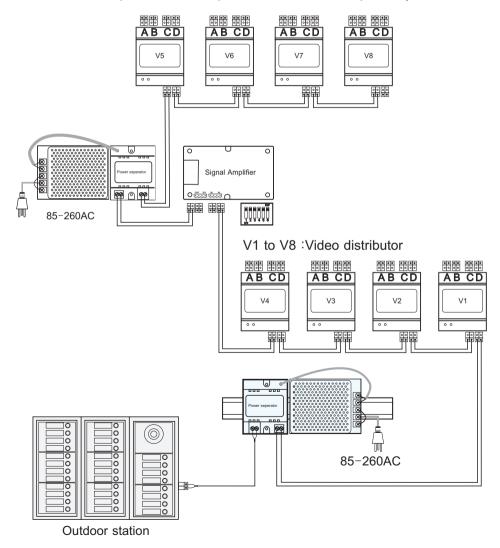

# Wiring diagram within 32 Apartments

Each ABCD ports connect 4pcs indoor monitors respectively .