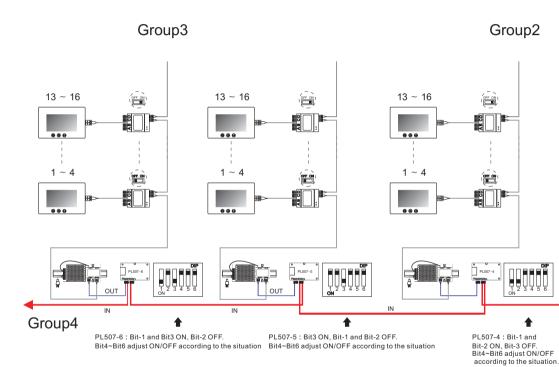

#### Wiring diagram within 128 Apartments

support total 128users

2 Amplifiers for 32 users made a group;

Group1 room ID number set up: 1001 - 1032;

Group2 room ID number set up: 2001 - 2032; Group3 room ID number set up: 3001 - 3032;

Group4 room ID number set up: 4001 - 4032;