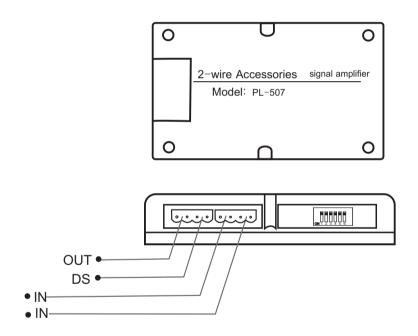

### 2. Terminal Description

# 3. Working Mode Wiring.

PL507 can extend the distance of 2-wire system . As follows:

Max 140m from the first door station to PL507 Max 140m from the last indoor monitor to PL507