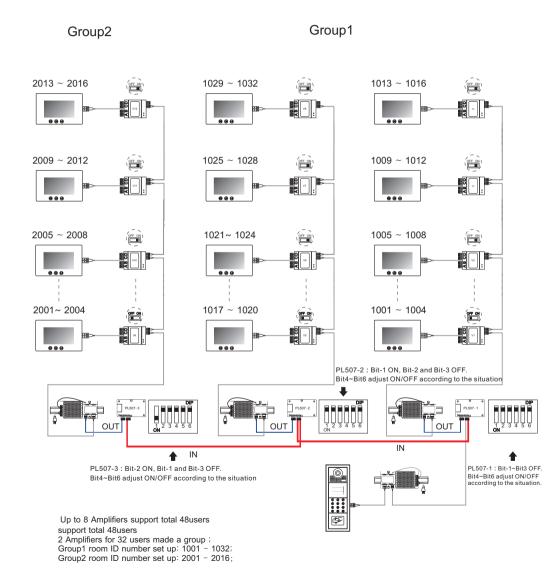

# 2-Wire Accessories



# PL-507User Manual

# 1. About PL-507 Unit Description

The PL – 507 unit is bus amplifier unit and networking component designed for 2-wire system.

### 2. Terminal Description



# 3. Working Mode Wiring.

PL507 can extend the distance of 2-wire system . As follows:

Max 140m from the first door station to PL507 Max 140m from the last indoor monitor to PL507

# Wiring diagram:

# Wiring diagram within 48 Apartments



# Wiring diagram:

#### Wiring diagram within 128 Apartments



support total 128users

2 Amplifiers for 32 users made a group;

Group1 room ID number set up: 1001 - 1032;

Group2 room ID number set up: 2001 - 2032; Group3 room ID number set up: 3001 - 3032;

Group4 room ID number set up: 4001 - 4032;

#### Group1



# Wiring diagram:

# Wiring diagram within 32 Apartments

Each ABCD ports connect 4pcs indoor monitors respectively .



## **DIP Setting:**

Bit-1~Bit-3: Adjust ID

Bit-4~Bit5: Adjust gain (according to the image and voice

situation dip on or off)

Bit-6: Adjust impedance matching (according to the image

and voice situation dip on or off)

## The detail settings of DIP are as follows:

| Bit-1           | OM 7 2 3 4 5 6 | Adjust ID