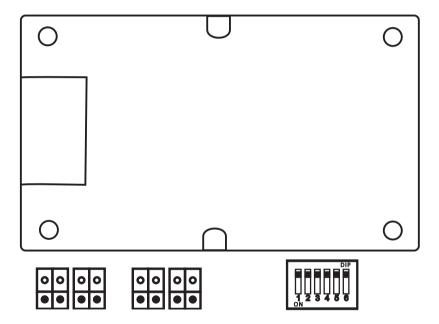

### 2. Terminal Description

## **DIP Setting:**

Bit-1~Bit-3: Adjust ID

Bit-4~Bit5: Adjust gain (according to the image and voice

situation dip on or off)

Bit-6: Adjust impedance matching (according to the image

and voice situation dip on or off)

## The detail settings of DIP are as follows:

| Bit-1           | OM 7 2 3 4 5 6 | Adjust ID                                                                            |
|-----------------|----------------|--------------------------------------------------------------------------------------|
| Bit-2           | OM 1 2 3 4 5 6 | Adjust ID                                                                            |
| Bit−3           | CN 1 2 3 4 5 6 | Adjust ID                                                                            |
| Bit-4~<br>Bit-5 | ON 1 2 3 4 5 5 | Adjust gain (according to the image and voice situation dip on or off)               |
|                 | ON 1 2 3 4 5 5 | Adjust gain (according to the image and voice situation dip on or off)               |
|                 | ON 1 2 3 4 5 5 | Adjust gain (according to the image and voice situation dip on or off)               |
|                 | ON 1 2 3 4 5 6 | Adjust gain (according to the image and voice situation dip on or off)               |
| Bit-6           | ON 1 2 3 4 5 8 | Adjust impedance matching (according to the image and voice situation dip on or off) |