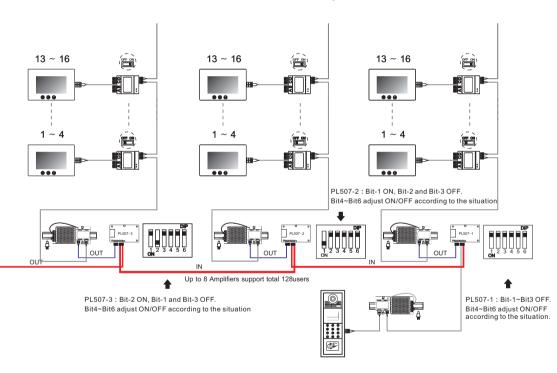

#### Wiring diagram within 128 Apartments

support total 128users

2 Amplifiers for 32 users made a group;

Group1 room ID number set up: 1001 - 1032;

Group2 room ID number set up: 2001 - 2032; Group3 room ID number set up: 3001 - 3032;

Group4 room ID number set up: 4001 - 4032;

#### Group1