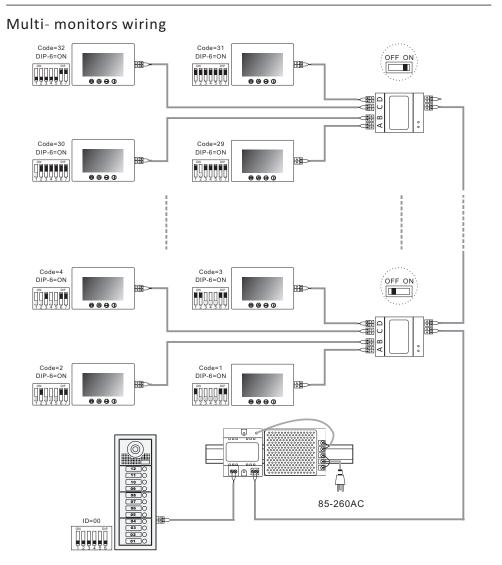

Power supply: Working Temperature: Wiring: Dimension: DC20~30V -10°C ~ +40°C 2-wires (Non-polarity) 89(H)×70(W)×45(D)mm

# **USER MANUAL**

2-wire Accessories

Video Distributor





Description: Video distributor with 4 branches and isolation protection function.

- Can be used as 4 inputs (Outdoor stations) controller or 4 outputs (Indoor monitor) controller;
- Separate isolation protection without affecting another devices on the bus system;
- Short-circuit indication for convenient maintenance;
- Periodic self-detection mechanism for recovery.

### 1. Parts and Functions



IN-USE: Status indicator, it will light up when receives signal.

POWER: Working indicator, it will light up when plugs in power supply.

Impedance Switch: Video match switch, the last video distributor at the end