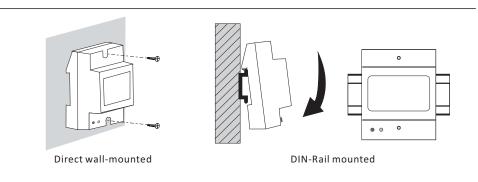

re short circuited, and power supply for ABCD outputs will be turn off, the flashing inuse indicator shows the distributor is in the protection mode.
- Self-detection: System will auto check whether the short circuit is fixed or not, then recover the power supply, and in-user indication will be turn off;

Detection period: Self-detection will be happened regularly according rules, and in-use indicator will flash rapidly three times when check happens;
1st detection will be happened in 10 seconds after short circuit;
2nd detection will be happened in 60 seconds after 1st detection;
3rd detection will be happened in 5 minutes after 2nd detection;
4th detection will be happened in 10 minutes after 3rd detection;
5th hereafter detection will be happened every 30 minutes.

## 2. Unit Mounting



# 3. Wiring

#### Multi-door station