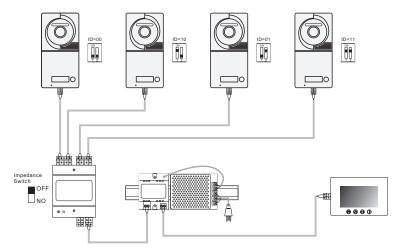

ABCD outputs will be turn off, the flashing inuse indicator shows the distributor is in the protection mode.
- Self-detection: System will auto check whether the short circuit is fixed or not, then recover the power supply, and in-user indication will be turn off;

Detection period: Self-detection will be happened regularly according rules, and in-use indicator will flash rapidly three times when check happens;
1st detection will be happened in 10 seconds after short circuit;
2nd detection will be happened in 60 seconds after 1st detection;
3rd detection will be happened in 5 minutes after 2nd detection;
4th detection will be happened in 10 minutes after 3rd detection;
5th hereafter detection will be happened every 30 minutes.

## 2. Unit Mounting



# 3. Wiring

#### Multi-door station