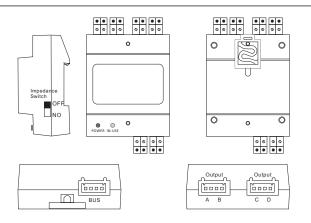

### 1. Parts and Functions

IN-USE: Status indicator, it will light up when receives signal.

POWER: Working indicator, it will light up when plugs in power supply.

Impedance Switch: Video match switch, the last video distributor at the end of the bus should set ON to match the video impedance, the power indicator will turn to orange after setting.

Bus: Input port, bus connection port.

A,B,C,D: Output port, connect to indoor monitors or door stations.