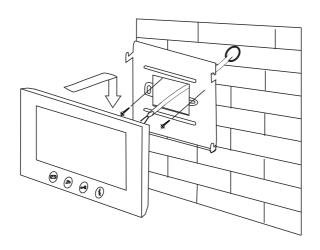

## 4-wire Indoor Monitor

## PVA-828-7



### **DESCRIPTION**

7 inch Color TFT Monitor with touch screen and picture memory

#### **DIMENSION**



### **FEATURES**

- ▶ 7 inch color TFT screen;
- ► Mirror-polished Panel;
- Sensitive touch sensor button with soft backlight;
- ► Compatible with all 4-wire door station;
- ► Picture memory for optional
- ▶ White and black housing for optional

## 1. Parts and Functions



## 2. Installation



# 3. Specification

| Model No.             | PVA-828-7                                         |
|-----------------------|---------------------------------------------------|
| Screen                | 7" digital TFT screen                             |
| Resolution            | 800*480 pixels                                    |
| Power Supply          | DC 15V                                            |
| Power Consumption     | Standby 1W, working status 8W                     |
| Wiring                | 4 wires (RVV4*0.5mm)                              |
| Installation          | Wall-mounted                                      |
| Talking time          | 45 sec                                            |
| Monitoring time       | 30 sec