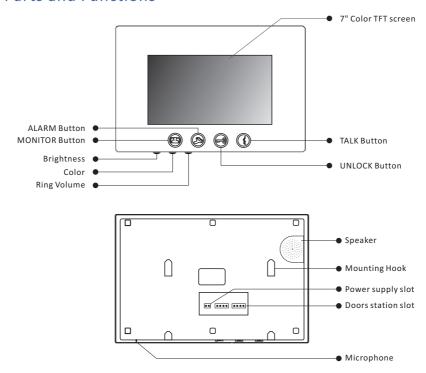

## 4-wire Indoor Monitor

## PVA-828-7



### **DESCRIPTION**

7 inch Color TFT Monitor with touch screen and picture memory

#### **DIMENSION**



### **FEATURES**

- ▶ 7 inch color TFT screen;
- ► Mirror-polished Panel;
- Sensitive touch sensor button with soft backlight;
- ► Compatible with all 4-wire door station;
- ► Picture memory for optional
- ▶ White and black housing for optional

## 1. Parts and Functions



## 2. Installation



# 3. Specification

| Model No.             | PVA-828-7                                         |
|-----------------------|---------------------------------------------------|
| Screen                | 7" digital TFT screen                             |
| Resolution            | 800*480 pixels                                    |
| Power Supply          | DC 15V                                            |
| Power Consumption     | Standby 1W, working status 8W                     |
| Wiring                | 4 wires (RVV4*0.5mm)                              |
| Installation          | Wall-mounted                                      |
| Talking time          | 45 sec                                            |
| Monitoring time       | 30 sec