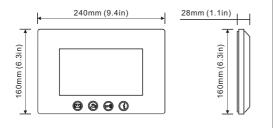

#### **DIMENSION**

# 3. Specification

| Model No.             | PVA-828-7                                         |
|-----------------------|---------------------------------------------------|
| Screen                | 7" digital TFT screen                             |
| Resolution            | 800*480 pixels                                    |
| Power Supply          | DC 15V                                            |
| Power Consumption     | Standby 1W, working status 8W                     |
| Wiring                | 4 wires (RVV4*0.5mm)                              |
| Installation          | Wall-mounted                                      |
| Talking time          | 45 sec                                            |
| Monitoring time       | 30 sec                                            |
| Operating Temperature | -10°C ~ +60°C                                     |
| Gross weight          | 1kg                                               |
| Dimension             | 240(H)×160(W)×28(D)mm<br>6.3 (H)×9.4 (W)×1.1(D)in |