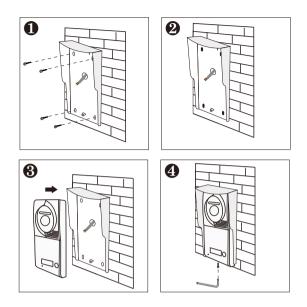

### 2-wire Apartment Door Station

PL702-1





#### 1. Parts and Functions





### 2. Terminal Description



**Connection Port** 

- BUS: (L1, L2) non-polarity bus line
- CAM: Extra camera connection port
- LOCK: Electronic lock connection port
- VOL: Volume adjustor
- DIP: DIP switches for system configurations.
- SIP1: Door lock jumper

## 3. Installation



# 4. Specificaation

| Model No.           | PL702-1                                              |
|---------------------|------------------------------------------------------|
| Camera Lens         | HD camera                                            |
| Resolution          | 700 TV Lines                                         |
| IR LED              | 6pcs IR LED for 3 meters illumination                |
| Power Supply        | DC24V 3A ; AC100—240V                                |
| Power Consumption   | Standby : <1.5 w; working: <10w                      |
| Wiring              | 2 wires (RVV 2*0.5mm)                                |
| Installation        | Wall-mounted                                         |
| Talking time        | 60 sec