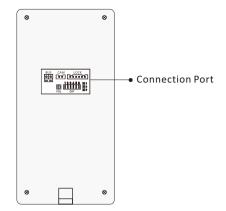

### 2. Terminal Description

**Connection Port** 

- BUS: (L1, L2) non-polarity bus line
- CAM: Extra camera connection port
- LOCK: Electronic lock connection port
- VOL: Volume adjustor
- DIP: DIP switches for system configurations.
- SIP1: Door lock jumper