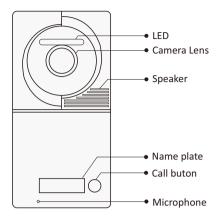

### 2-wire Apartment Door Station

PL702-1





#### 1. Parts and Functions





### 2. Terminal Description



**Connection Port** 

- BUS: (L1, L2) non-polarity bus line
- CAM: Extra camera connection port
- LOCK: Electronic lock connection port
- VOL: Volume adjustor
- DIP: DIP switches for system configurations.
- SIP1: Door lock jumper

## 3. Installation



# 4. Specificaation

| Model No.           | PL702-1                                              |
|---------------------|------------------------------------------------------|
| Camera Lens         | HD camera                                            |
| Resolution          | 700 TV Lines                                         |
| IR LED              | 6pcs IR LED for 3 meters illumination                |
| Power Supply        | DC24V 3A ; AC100—240V                                |
| Power Consumpt