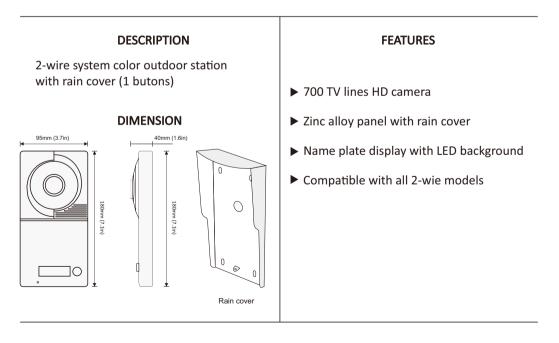

### 2-wire Apartment Door Station

PL702-1





#### 1. Parts and Functions





### 2. Terminal Description



**Connection Port** 

- BUS: (L1, L2) non-polarity bus line
- CAM: Extra camera connection port
- LOCK: Electronic lock connection port
- VOL: Volume adjustor
- DIP: DIP switches for system configurations.
- SIP1: Door lock jumper

## 3. Installation



# 4. Specificaation

| Model No.           | PL702-1                                              |
|---------------------|------------------------------------------------------|
| Camera Lens         | HD camera                                            |
| Resolution          | 700 TV Lines                                         |
| IR LED              | 6pcs IR LED for 3 meters illumination                |
| Power Supply        | DC24V 3A ; AC100—240V