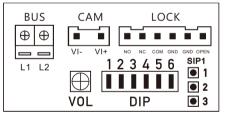

### 2. Terminal Description

**Connection Port** 

- BUS: (L1, L2) non-polarity bus line
- CAM: Extra camera connection port
- LOCK: Electronic lock connection port
- VOL: Volume adjustor
- DIP: DIP switches for system configurations.
- SIP1: Door lock jumper