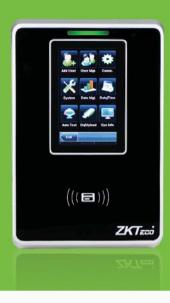

# Touch Screen RFID Time & Attendance Terminal

SC705 is a 13.56 MHz proximity attendance management terminal incorporated with 3"TFT LCD. The color display and touch screen operation offers a user-friendly and easy menu management. The terminal includes standard Mifare RFID technology, with internal Wifi configured according to 802.1x standards authentication protocol.

The added feature of a 3" interface window offers the option of displaying informative messages, managed directly from software.

#### **Features**

- User friendly 3-inch TFT color display and touch screen
- Embedded with PUSH firmware to integrate with 3rd party time management software
- Incorporated with Mifare card reader
- Stores up to 30,000 cards and 100,000 records
- Relay outputs for optional electric lock and alarm;