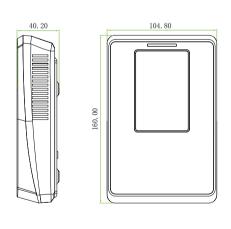

|
| TCP/IP, WiFi, USB Host                                                    |
| Mifare card, Automatic Status Switch, T9 input, Multi-verification Method |
| 3rd Party Electric Lock, Door Sensor, Exit Button, Alarm                  |
| Wiegand input&output                                                      |
| 12V/3A, External PoE                                                      |
| 0°C - 45°C                                                                |
| 20% - 80%                                                                 |
| 160×104.7×36mm                                                            |
|                                                                           |

### Configuration

#### Dimensions (mm)