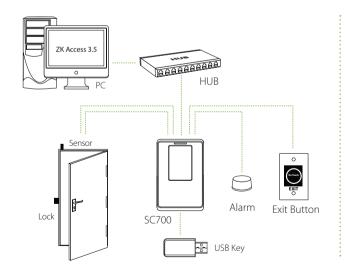

|
| TCP/IP, WiFi, USB Host                                                    |
| Mifare card, Automatic Status Switch, T9 input, Multi-verification Method |
| 3rd Party Electric Lock, Door Sensor, Exit Button, Alarm                  |
| Wiegand input&output                                                      |
| 12V/3A, External PoE                                                      |
| 0°C - 45°C                                                                |
| 20% - 80%                                                                 |
| 160×104.7×36mm                                                            |
|                                                                           |

### Configuration

#### Dimensions (mm)