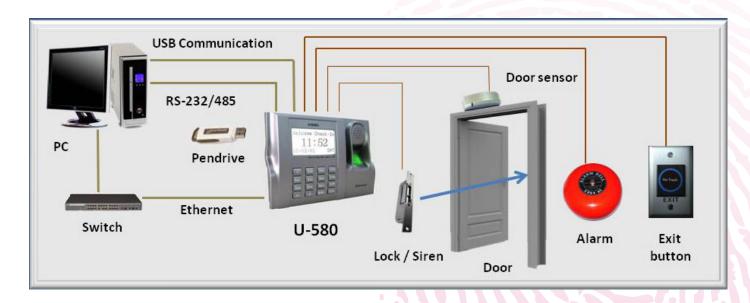

sor 400MHz

Memory 32M RAM, 256M Flash Sensor ZK Optical Sensor

Relay contact Electric lock, door sensor, exit button,

alarm, door bell

Display

LCD B&W LCD (4 lines) LED Indicator Red / Green

Environment

Oper. Temp 0°-45°C Oper. Humidity 20%-80%

Power

Power 5V, DC 2A

Communication

Comm. Port Ethernet, USB-Client

**USB-host** Pen drive Wiegand In&Out

#### Fingerprint Algorithm

ZK Finger Туре Identification <=2 seconds Verification <=1second FRR < 1% FAR <=0.0001%

Languages

Available All European languages

Maximum 3 Voices Allowed

Keypad

buttons keypad Type

Function Keys

**Events Management** Up to 9.999

**Dimensions** 

**Dimensions** 189x136x44mm (L x W x D)

Weight 1.47Kg

**Firmware** 

O.S Linux T&A **Applications** 

SDK Standalone SDK

# **Connectivity diagram**



sales@zksoftware.eu